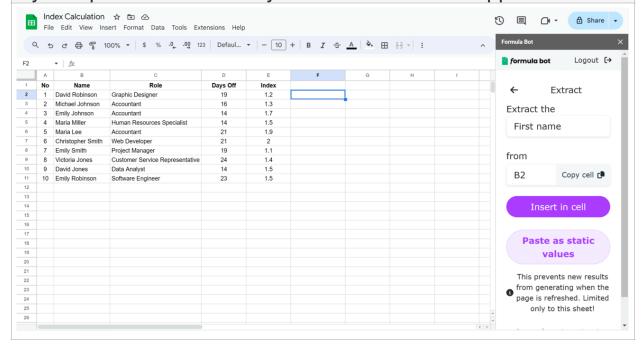

## 2 - Using a Function in Formula Bot

→ In the Formula Bot panel, you'll see various functions.

Select the one that fits your needs. For example, here we're choosing the "Extract" function.

- → After selecting the function, you will be prompted to input your data into the Formula Bot panel.
- → Once you've entered your data, simply choose the cell in your spreadsheet where you want the result to appear.

→ The result will be automatically calculated and displayed in the chosen cell.